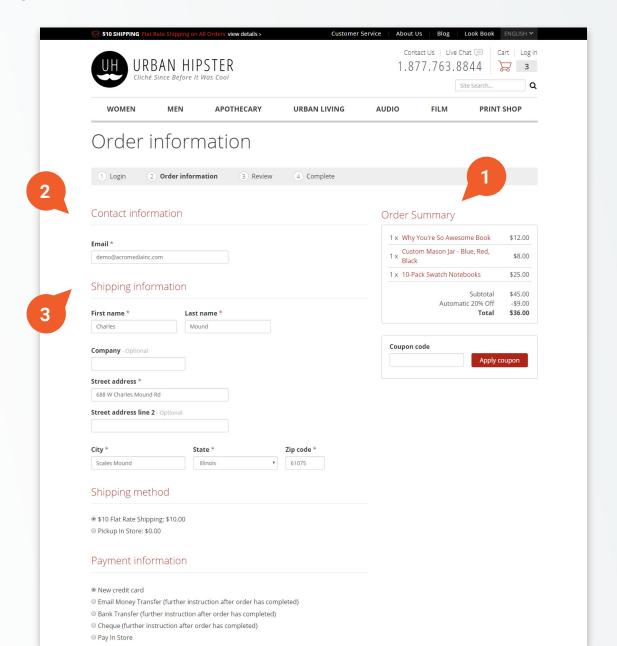

### **Order Information**

This step of our checkout flow is where customers select a payment method and enter billing information.

1 Order Summary

The order summary shows each item that is to be purchased. Customers can also apply promotional coupon codes, if available.

2 Contact Information

An email address must be provided to establish a profile and to be able to contact the customer in case of a problem with their order.

3 Shipping Information

Customers can enter their shipping details here. The fields associated with this form change as needed depending on which country is selected. Digital products require no shipping options, so payment information is all the customer needs to provide.

### 4 Shipping Method

Configurable shipping methods are shown here for the customer to choose. Many shipping providers are already integrated into Drupal Commerce and more are always being developed. This allows for dynamically generated shipping rates based on a number of parameters.

5 Payment Information

A large number of payment methods are already integrated into Drupal Commerce, with more constantly being developed.

6 Continue to Review

Once a customer has completed this page they can move on to the review page.