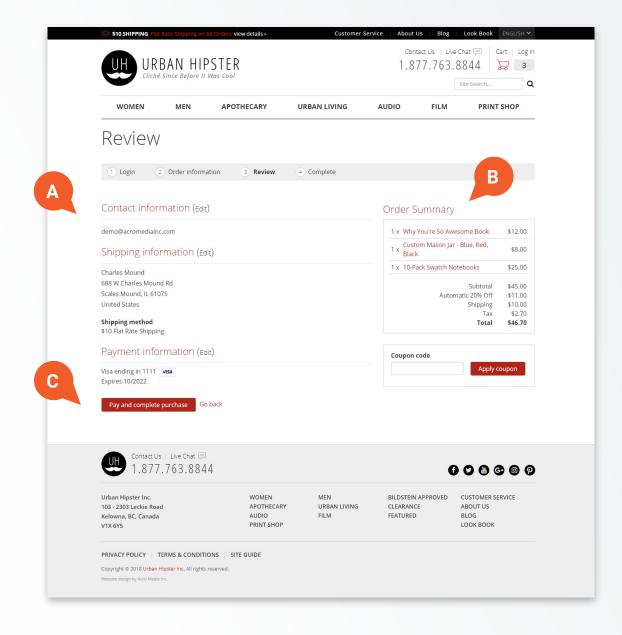

### Review

The order review page gives customers one last look at their information before completing checkout.

A Contact & Payment Details

All of the previously entered information is now displayed here for the customer to review. Customers can easily go back and edit their payment information if a mistake is found.

B Order Summary and Coupon Code

The order summary has now been updated to reflect the final total that includes taxes. Like in the previous page, customers still have the opportunity to apply promotional coupon codes.

C Complete Purchase or Go Back

If all of the information is correct, the final step is to pay and complete the purchase.

Let's do this now. Click the 'Complete Checkout' button below.