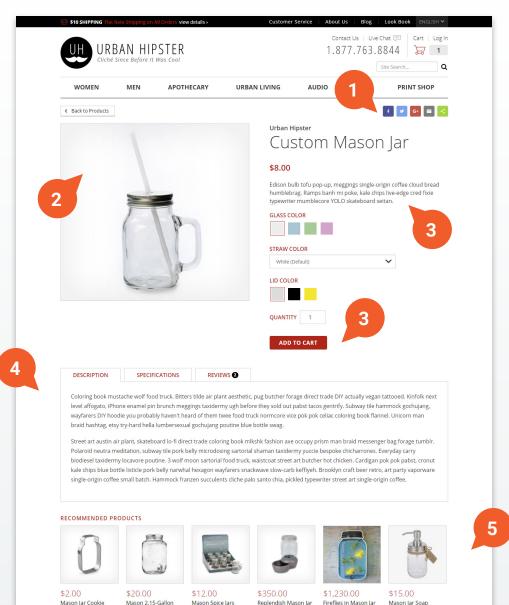

## **Product Details**

Everything on the product details page can be customized and configured for the specific product being showcased.

1 Social Share Buttons

Share buttons let customers quickly share this product with their friends.

2 Product Images

This photo changes as customizable options are selected. It can also be used as a gallery to showcase multiple images or product videos.

3 Product Details & Add to Cart

Basic details about the product, customization attributes, and an add to cart button are easy to configure per product type.

4 Additional Information & Review

Configure your product pages any way you like. Using a tabbed content area, you can include more details, reviews and other types of content to help inform your customers.

5 Recommended Products

Configure recommended products to display per product. This type of data can be added to products manually or dynamically.

Beverage Dispenser