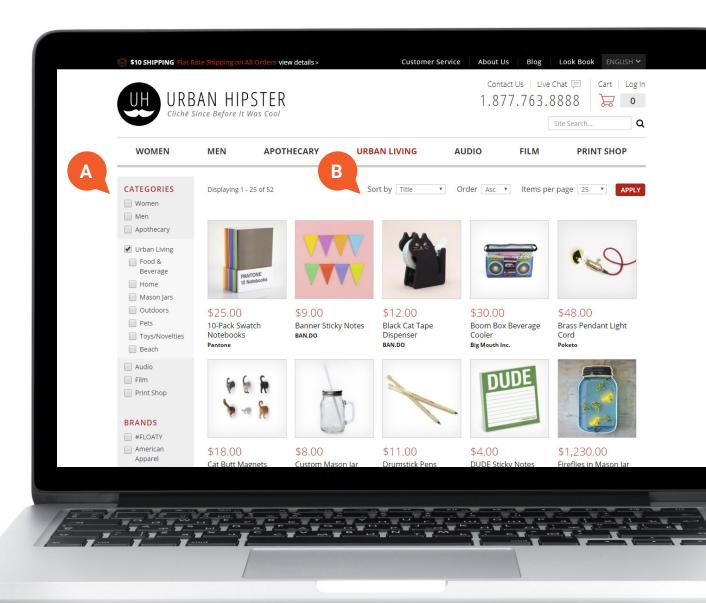

### A Catalog Filters

The basic catalog page displays product results that can be refined using a faceted search. Allow your customs to tick on and off settings to narrow or broaden results for tailored browsing.

Facet based catalogs have a wide variety of filtering options. For example, you can filter results by category, brand, colour, price range, and much more.

### **B** Sorting Options

Allow customers to sort search results alphabetically (a-z or z-a), by price (low-high or high-low), to adjust the number of items shown on a page and more. Default sorting options are fully configurable and custom options can be built to meet whatever requirements you may have for your products and content.