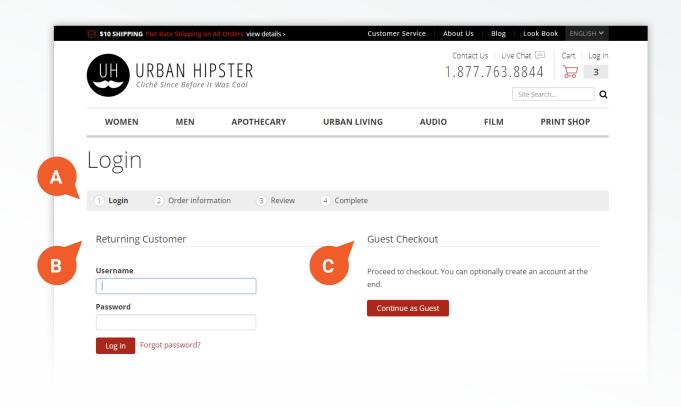

## Login

Unless a user already has an account and is logged in, the first page of the checkout is a login page.

## A Checkout Progress Indicator

A checkout progress indicator lets customers know what step they're on throughout the entire checkout flow.

B Returning Customers

Customers who already have an account can login right away. A customer account lets your customers see past orders, save shipping addresses, add payment methods, etc.

C New Customer Creation or Guest Checkout

You can allow customers to create a new account on the site or to check out as a guest. Turning either functionality on or off is as simple as checking a box for this checkout flow. This is something administrators can access and configure.