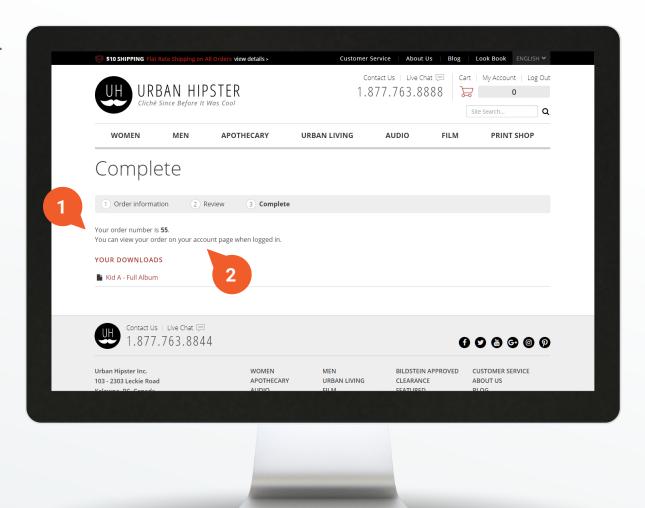

### **Order Confirmation Page**

The order has been placed! Let's take a look at what's here.

1 Order Number

Every order is assigned a unique order number. Customers and store managers can reference this number to view the order at a later date.

2 Complete Message

Upon completing the order, each payment method can display a unique set of instructions to the customer. For digital purchases, links can be included to any of the purchased digital downloads in this message area.