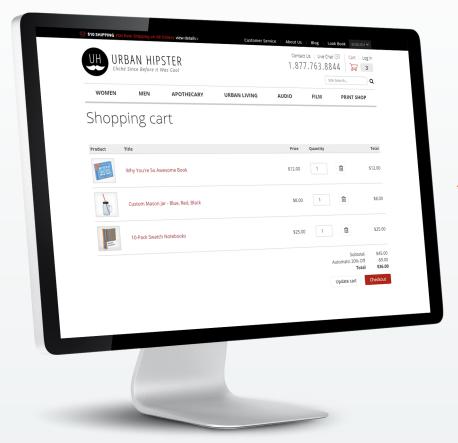

## Shopping Cart

Most online stores will have a cart page similar to the layout shown here.

This page is a place where customers can adjust quantities, view their purchase total, and know they can begin their checkout.