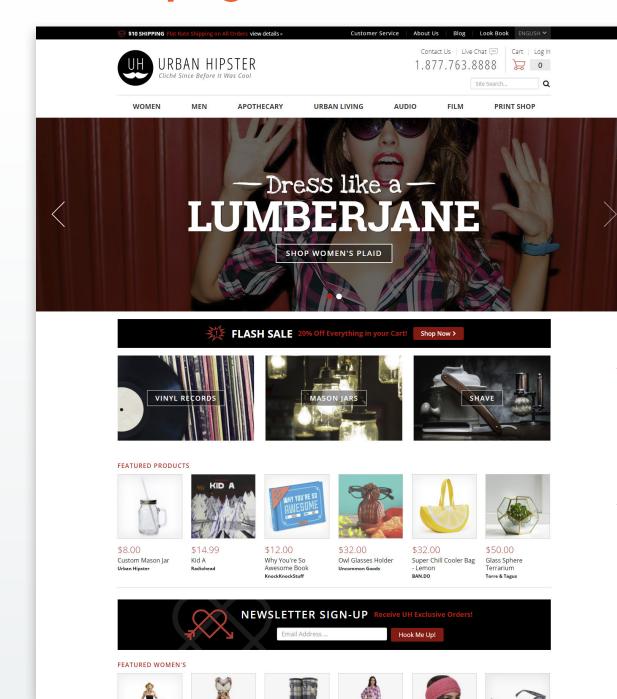

#### Rich Media Slider

Large, impressive graphics draw the attention of your customers. Rich media sliders are a great way to make in impact and can be used to promote a featured product, category or collection.

### Editable Calls to Action (CTAs)

An assortment of editable content area CTAs can give customers necessary information or direct them to your more popular products.

### **Featured Products**

Feature products throughout your website, configured manually or dynamically.

Kid A

\$12.00 Why You're So Awesome Book KnockKnockStuff

\$32.00 Owl Glasses Holder Uncommon Goods

\$32.00 - Lemon

### **Newsletter Sign-up**

Capture emails for your newsletter and promotional emails. Signups like this can be integrated easily with your existing email delivery provider.

### **Targeted Featured Products**

Featured products can easily be narrowed down to specific categories too. (ie: Mens/Womens, Popular Items, etc)

### **Lower Calls to Action (CTAs**

Additional CTAs can be provided for unique website features and customer service links.