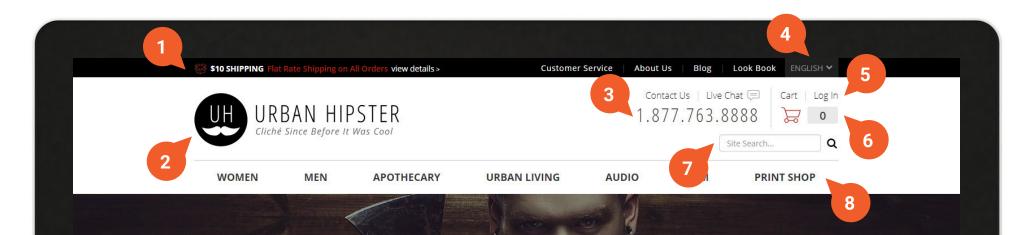

## Site Header

The site header is the first thing your customers will see, so it's important that it contains everything customers will need. Branding and navigation aside, let's take a look at some of the more unique elements.

1 Top CTA

An easily customizable text-based call-to-action at the top of the page is a subtle way to announce promotions.

2 Company Logo

The company logo in the header should always link back to the homepage.

3 Contact Details

Let your customers know that help is available.

4 Multi-store/ Multi-language

Drupal and Drupal Commerce come with exceptional support for multi-store and multi-language websites. 5 Customer Account Login

Customers can login and access their account overview pages via this customer menu.

- 6 Quick Cart

  A quick-view cart shows the cart content at any time.
- 7 SOLR Powered Site Search

  SOLR has become the standard for generating search results.

  From products or blog posts, Drupal Commerce aleverages

  SOLR heavily.
- **8** Primary Navigation

Primary navigation provides links to interior pages.