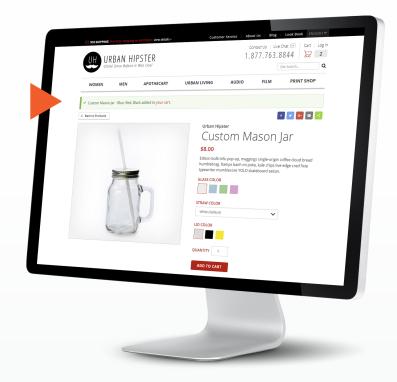

### Add to Cart Confirmation

An 'add to cart' confirmation message appears when the add to cart button has been clicked.

By default a simple block will appear at the top of the page, displaying the message, "roduct name has been add to your cart".

The confirmation can be customized. For instance, the message can be reconfigured to appear in a pop-up block that is more likely to grab the user's attention. Within this block, recommended add-on products can be displayed, allowing the user to add more optional items to their cart.